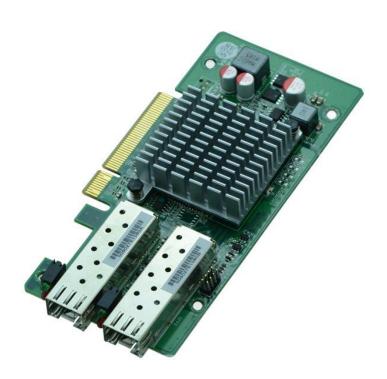

## **Product overview**

OPT600 is a high performance PCIE 8X 10000Mbps Ethernet card coming with Intel® 82599ES High performance gigabit network card chip, supporting 2\*10000Mbps SFP+ interfaces.

## Feature:

- ♦ Chipset: Intel® 82599ES 10000Mbps network core
- ♦ Support 2\*SFP+10000Mbps Ethernet,
- ♦ PCle x8 Power supply
- ◆ Size:121.9mm(L)×64mm(W)×18mm(H)

# **Specification:**

| Chipset:         | Intel® 82599ES 10000Mbps Ethernet,;             |
|------------------|-------------------------------------------------|
| Size:            | 121.9mm(L)×64mm(W)×18mm(H)                      |
| Network function | Provide 2 SFP+ Gigabit fiber network interface; |
| Power source     | PCIe X8 gold finger power supply;               |