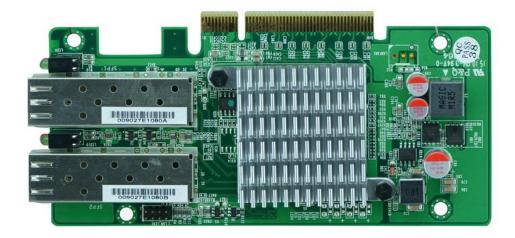

## **Product overview**

OPT600 is a high performance PCIE 8X 10000Mbps Ethernet card coming with Intel® 82599ES High performance gigabit network card chip, supporting 2\*10000Mbps SFP+ interfaces.

## Feature:

- ♦ Chipset: Intel® 82599ES 10000Mbps network core
- ♦ Support 2\*SFP+10000Mbps Ethernet,
- ♦ PCle x8 Power supply
- ◆ Size:121.9mm(L)×64mm(W)×18mm(H)

# **Specification:**

| Chipset:         | Intel® 82599ES 10000Mbps Ethernet,;             |
|------------------|-------------------------------------------------|
| Size:            | 121.9mm(L)×64mm(W)×18mm(H)                      |
| Network function | Provide 2 SFP+ Gigabit fiber network interface; |
| Power source     | PCIe X8 gold finger power supply;               |